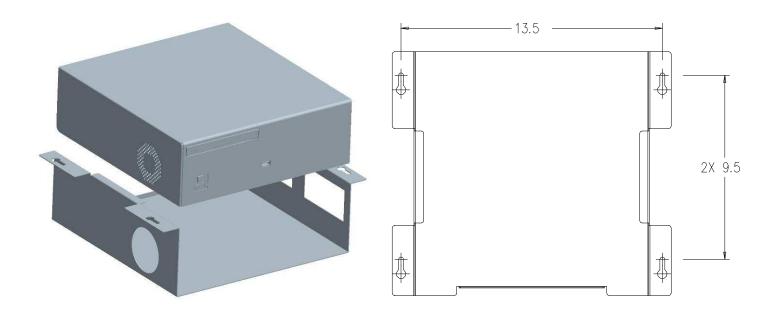

## 2250/2270 - Under Counter Mount Install Guide

Thank you for selecting UTC RETAIL's innovative 2200 Series Point of Sale solution!

This guide is designed to help mount a 2200 Series system to the optional under counter mounting bracket.

- 1) Install the under counter mounting bracket using four #12 wood screws (screw type is dependent on counter material).
- 2) Slide in the UT2200 unit. Ensure that the vents line up with the openings in the under counter bracket. Blocking the vents may cause damage to the unit.
- 3) Connect cabling.