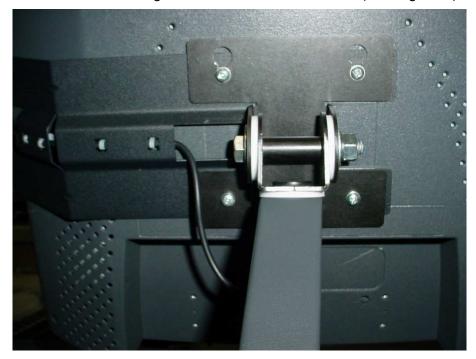

Figure B Step 3)

Assemble the remaining two screws and tighten all of the screws being careful not not over-tighten them. Route the cable through the channel on the LCD arm (See Figure C). The assembly is complete.