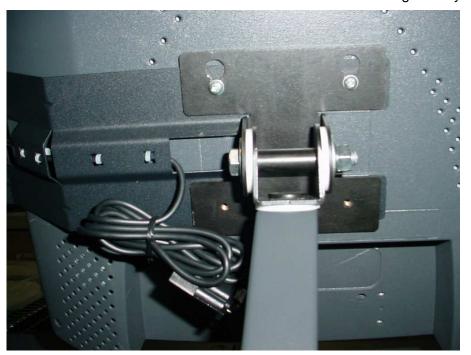

## Step 1)

Assemble the bracket using the upper two mounting screws. Only tighten the screws about 2 turns (See Figure A).

Figure A

Step 2)
Load the LCD & bracket onto an UTC RETAIL LCD Arm using the keyway holes (See Figure B).