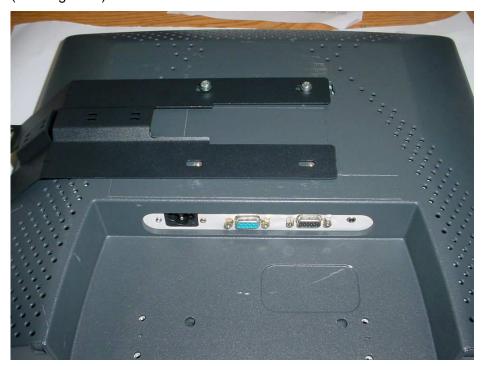

## Step 1)

Assemble the bracket using the upper two mounting screws. Only tighten the screws about 2 turns (See Figure A).

Figure A

Step 2)
Load the LCD & bracket onto an UTC RETAIL LCD Arm using the keyway holes (See Figure B).